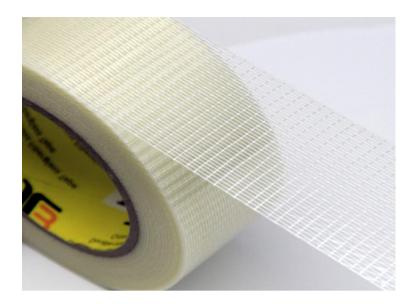

#### **DESCRIPTION**

JLW-329 Backed with PET film and reinforced with glass fiber. It's high strength bi-directional filament tape with high viscosity; suitable for bundling heavy objects and carton packing; general bundling; reinforced marine cartonpackaging; express-bag tear tape and so on.

## PERFORMANCE FEATURES

JLW-329 is a transparent and high strength bi-directional filament tape. Glass fiber contributes higher tensile strength and improved synthetic rubber delivers stronger adhesion; generating bi-directionally strengthened effect; high resistance to abrasion; impact resistance and high holding power.